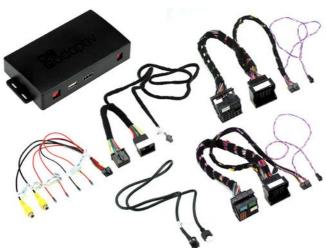

# **Adaptiv Mini Fitting & User Guide**

ADVM-AU3 - Audi Q3 2012>
Vehicles with 5.8" colour centre display & Concert head unit

Vehicles with OEM AUX Input only

WWW.ADAPTIV-MULTIMEDIA.COM



### Adaptiv Mini

Adaptiv Mini allows HDMI & Camera input to the OEM screen.



This plug and play Mini interface adds HDMI to connect your Apple or Android device, allowing you to mirror your smartphone display on the vehicle's original screen. Inputs for front and rear aftermarket cameras also come as standard with the Mini.

## **Application**

Vehicles with 5.8" colour centre display & Concert head unit. Vehicles with OEM AUX Input only

### Kit Includes

Adaptiv Interface Vehicle Harness

#### Prior to installation

Read the manual prior to installation. Technical knowledge is necessary for ins