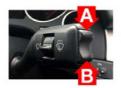

# **Rear and Front Camera Access**

From either HDMI mode or OEM mode

- 1. Select reverse gear for reverse camera
- Deselect reverse gear will go to after market front camera (if DIP 2 ON)To cancel front camera drive over 10 MPH or hold BUTTON B for 2 seconds

### Front Camera Access

Hold BUTTON B for 2 seconds to enter/exit the front camera screen (if DIP 2 is ON)