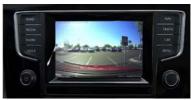

# **Rear and Front Camera Access**

From either HDMI mode or OEM mode

- 1. Select reverse gear for reverse camera
- Deselect reverse gear will go to after market front camera (if DIP 2 ON)To cancel front camera drive over 10 MPH or hold BUTTON B for 2 seconds

### Front Camera Access

Hold BUTTON B for 2 seconds to enter/exit the front camera screen (if DIP 2 is ON)