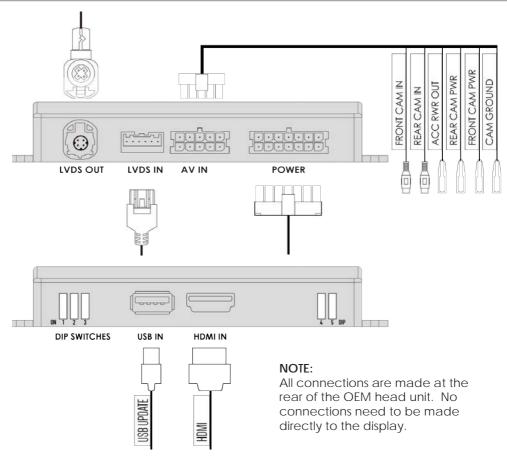

### **DIP SWITCH SETTINGS**

### DIP 1

If the vehicle has OEM reverse camera (ON: YES OFF: NO)

DIP 3

If the vehicle has aftermarket reverse camera ( ON: YES OFF: NO)

DIP 2

If the vehicle has aftermarket front camera ( ON: YES OFF:NO)

**DIP 4**No Function

**DIP 5**No Function