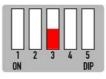

### **DIP SWITCH SETTINGS**

### DIP 1

If the vehicle has OEM reverse camera (ON: YES OFF: NO)

DIP 3

If the vehicle has aftermarket reverse camera ( ON: YES OFF: NO)

DIP 2

If the vehicle has aftermarket front camera ( ON: YES OFF:NO)

**DIP 4**No Function