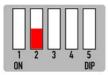

### **DIP SWITCH SETTINGS**

### DIP 1

If the vehicle has OEM reverse camera (ON: YES OFF: NO)

DIP 3

If the vehicle has aftermarket reverse camera ( ON: YES OFF: NO)

DIP 2

If the vehicle has aftermarket front camera ( ON: YES OFF:NO)

**DIP 4**No Function