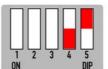

### **DIP SWITCH SETTINGS**

### DIP 1

If the vehicle has OEM reverse camera (ON: YES OFF: NO)

DIP 3

If the vehicle has aftermarket reverse camera ( ON: YES OFF: NO)

DIP 2

If the vehicle has aftermarket front camera ( ON: YES OFF:NO)

**DIP 4**No Function

**DIP 5**No Function