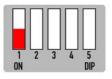

### **DIP SWITCH SETTINGS**

### DIP 1

If the vehicle has OEM reverse camera (ON: YES OFF: NO)

DIP 3

If the vehicle has aftermarket reverse camera ( ON: YES OFF: NO)

DIP 2

If the vehicle has aftermarket front camera ( ON: YES OFF:NO)

**DIP 4**No Function