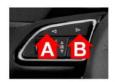

### **HDMI Access**

Select Aux In from the OEM source menu.

Hold **BUTTON A** Button for 2 seconds to switch between OEM screen and Adaptiv Mini HDMI screen

Video In Motion Warning - 10 MPH

Hold BUTTON B to disable the video in motion warning message

#### View Version Number

Hold **BUTTON A** Button for 8 seconds to enter firmware information screen

4