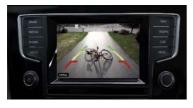

# **Rear and Front Camera Access**

From either HDMI mode or OEM mode

- 1. Select reverse gear for reverse camera
- Deselect reverse gear will go to after market front camera (if DIP 2 ON)To cancel front camera drive over 10 MPH or hold BUTTON B for 2 seconds