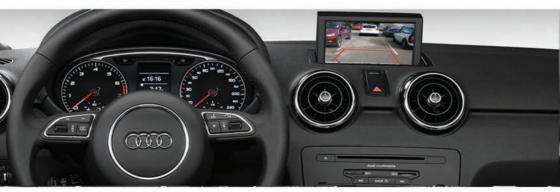

# **Adaptiv Mini Fitting & User Guide**

ADVM-AU3 - Audi Q3 2012>
Vehicles with 5.8" colour centre display & Concert head unit

Vehicles with OEM AUX Input only

WWW.ADAPTIV-MULTIMEDIA.COM

## **Application**

Vehicles with 5.8" colour centre display & Concert head unit. Vehicles with OEM AUX Input only